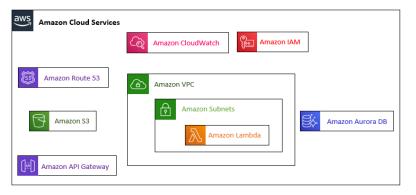

### The Solution

A serverless approach is followed for the construction of the system, the main points being:

- The solution has about 12 Lambda functions that control the business flow
- Lambda functions interact with other AWS services such as RDS and API Gateway
- There is a reduction in costs by paying only for the resources used
- Security layers are used when using services such as IAM and VPCs
- Optimum performance by Lambdas functions when invoked to store or consult information from the BD.

# Serverless Solution Diagram