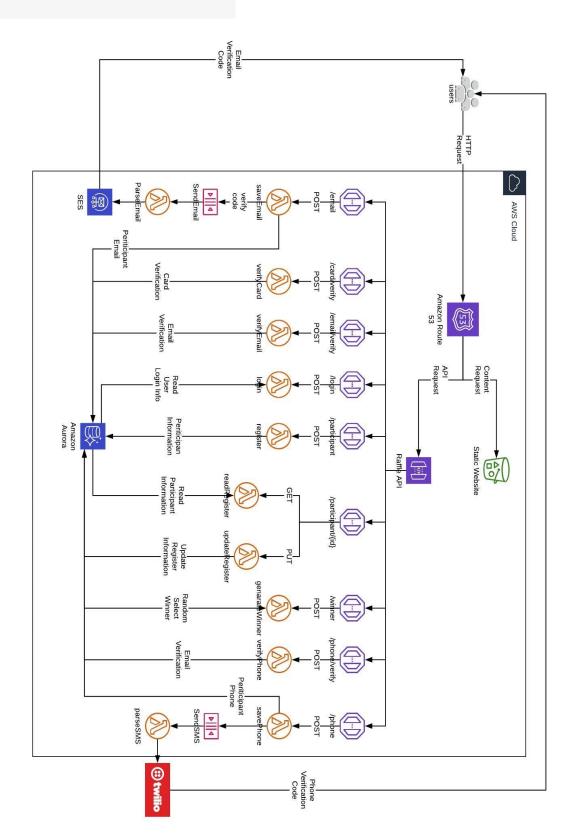

# The Challenge

IO Progression needed a simple and flexible platform that processes B2B data captured primarily at on site events and conventions. The platform was primarily designed to capture the contact information of prospects and decision makers for sales and marketing efforts in addition to awarding a raffle at the end of each event based on the data consumed at the event. The challenge was cost, speed, security and availability. Our solution and flow was carried entirely on Lambda functions.

### The Solution

A serverless approach is followed for the construction of the system, the main points being:

- The solution has about 12 Lambda functions that control the business flow
- Lambda functions interact with other AWS services such as RDS and API Gateway
- There is a reduction in costs by paying only for the resources used
- Security layers are used when using services such as IAM and VPCs
- Optimum performance by Lambdas functions when invoked to store or consult information from the BD.

# Serverless Solution Diagram